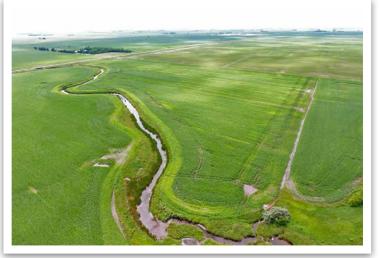

Cropland Acres: 124+/-Wooded Acres: 26+/-Soil Productivity Index: 75 Taxes ('15): \$978.47 00:04:00 US \$115,000.00 (5 bids)

Legal Description: SW1/4 EX. R.R. Section 30-130-45 • Total Acres: 144.5± • Cropland Acres: 132± CRP Cropland Acres: 4.77± (4.77AC @ \$137.00/AC or \$653 annually. Expires 09/30/2028) • Soil Productivity Index: 90.1 Primary Soils: Doran Clay Loam (58%), Antler Clay Loam (24%)• 2018 Taxes: \$2,840

Wetland Status : Tract contains a wetland or farmed wetland

WL Violations : None

Owners : ALAN COOPER, ROLAND COOPER, ANGELA EDENBORG, KORY COOPER

Other Producers :

Recon ID : None

| Tract Land Data    |                       |                        |                |      |      |                         |                           |  |  |
|--------------------|-----------------------|------------------------|----------------|------|------|-------------------------|---------------------------|--|--|
| Farm Land          | Cropland              | DCP Cropland           | WBP            | WRP  | CRP  | GRP                     | Sugarcane                 |  |  |
| 140.54             | 131.35                | 131.35                 | 0.00           | 0.00 | 4.77 | 0.00                    | 0.00                      |  |  |
| State Conservation | Other<br>Conservation | Effective DCP Cropland | Double Cropped | MPL  | EWP  | DCP Ag. Rel<br>Activity | Broken From<br>Native Sod |  |  |
| 0.00               | 0.00                  | 126.58                 | 0.00           | 0.00 | 0.00 | 0.00                    | 0.00                      |  |  |