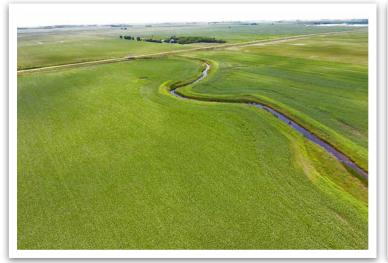

Cropland Acres: 124+/-Wooded Acres: 26+/-Soil Productivity Index: 75 Taxes ('15): \$978.47 00:04:00 US \$115,000.00 (5 bids)

Legal Description: SW1/4 EX. R.R. Section 30-130-45 • Total Acres: 144.5± • Cropland Acres: 132± CRP Cropland Acres: 4.77± (4.77AC @ \$137.00/AC or \$653 annually. Expires 09/30/2028) • Soil Productivity Index: 90.1 Primary Soils: Doran Clay Loam (58%), Antler Clay Loam (24%)• 2018 Taxes: \$2,840