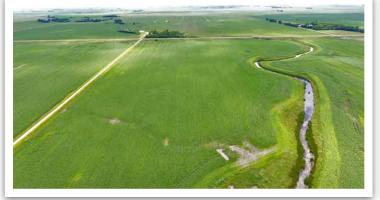

Cropland Acres: 124+/-Wooded Acres: 26+/-Soil Productivity Index: 75 Taxes ('15): \$978.47 00:04:00 US \$115,000.00 (5 bids)

Legal Description: SW1/4 EX. R.R. Section 30-130-45 • Total Acres: 144.5± • Cropland Acres: 132± CRP Cropland Acres: 4.77± (4.77AC @ \$137.00/AC or \$653 annually. Expires 09/30/2028) • Soil Productivity Index: 90.1 Primary Soils: Doran Clay Loam (58%), Antler Clay Loam (24%)• 2018 Taxes: \$2,840