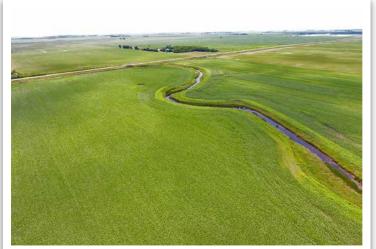

Cropland Acres: 124+/-Wooded Acres: 26+/-Soil Productivity Index: 75 Taxes ('15): \$978.47 00:04:00 US \$115,000.00 (5 bids)

Legal Description: SW1/4 EX. R.R. Section 30-130-45 • Total Acres: 144.5± • Cropland Acres: 132± CRP Cropland Acres: 4.77± (4.77AC @ \$137.00/AC or \$653 annually. Expires 09/30/2028) • Soil Productivity Index: 90.1 Primary Soils: Doran Clay Loam (58%), Antler Clay Loam (24%)• 2018 Taxes: \$2,840

Wetland Status : Tract contains a wetland or farmed wetland

WL Violations : None

Owners : ALAN COOPER, ROLAND COOPER, ANGELA EDENBORG, KORY COOPER

Other Producers :

Recon ID : None

| Tract Land Data    |                       |                        |                |      |      |                         |                           |  |  |
|--------------------|-----------------------|------------------------|----------------|------|------|-------------------------|---------------------------|--|--|
| Farm Land          | Cropland              | DCP Cropland           | WBP            | WRP  | CRP  | GRP                     | Sugarcane                 |  |  |
| 140.54             | 131.35                | 131.35                 | 0.00           | 0.00 | 4.77 | 0.00                    | 0.00                      |  |  |
| State Conservation | Other<br>Conservation | Effective DCP Cropland | Double Cropped | MPL  | EWP  | DCP Ag. Rel<br>Activity | Broken From<br>Native Sod |  |  |
| 0.00               | 0.00                  | 126.58                 | 0.00           | 0.00 | 0.00 | 0.00                    | 0.00                      |  |  |