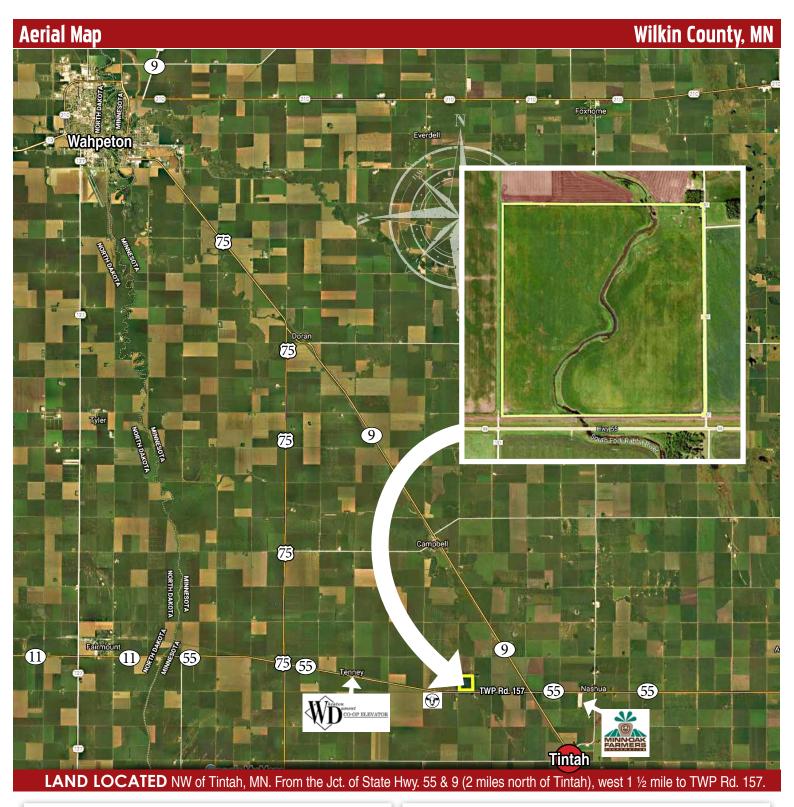

**Bidding Process** Wilkin County, MN

# **Timed Online Bidding Process**

Please note the bidding will not close until there has been no bidding activity for a period of 4 minutes. This is accomplished through the bid extension feature of our website. Bids placed within the last 4 minutes

of the auction will extend the auction an additional 4 minutes. Bid extensions continue and the auction does not end until there are no bids for 4 minutes. Our goal is to realize the highest return to the seller, and satisfy all interested parties. All bidding will be on a per tract basis. We will not have "per acre" bidding.