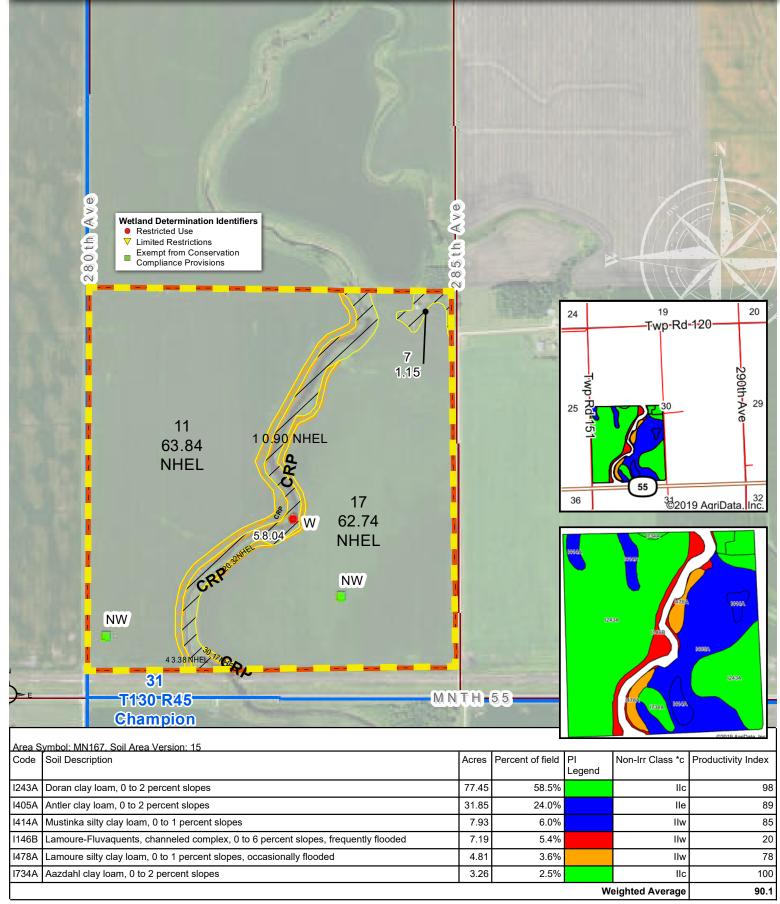

Cropland Acres: 124+/-Wooded Acres: 26+/-Soil Productivity Index: 75 Taxes ('15): \$978.47 00:04:00 US \$115,000.00 (5 bids)

Legal Description: SW1/4 EX. R.R. Section 30-130-45 • Total Acres: 144.5± • Cropland Acres: 132± CRP Cropland Acres: 4.77± (4.77AC @ \$137.00/AC or \$653 annually. Expires 09/30/2028) • Soil Productivity Index: 90.1 Primary Soils: Doran Clay Loam (58%), Antler Clay Loam (24%)• 2018 Taxes: \$2,840