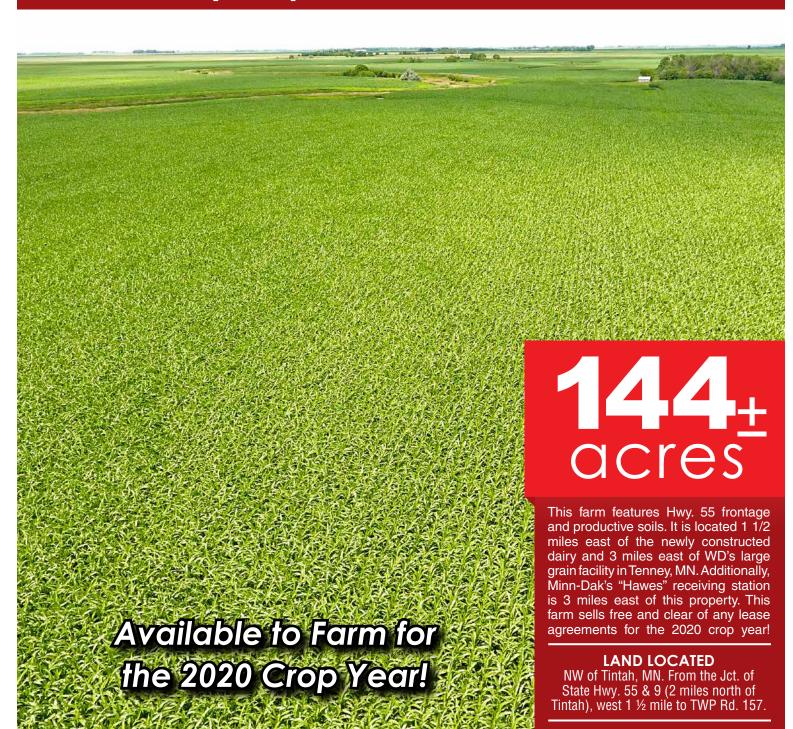

Cropland Acres: 124+/-Wooded Acres: 26+/-Soil Productivity Index: 75 Taxes ('15): \$978.47 00:04:00 US \$115,000.00 (5 bids)

Legal Description: SW1/4 EX. R.R. Section 30-130-45 • Total Acres: 144.5± • Cropland Acres: 132± CRP Cropland Acres: 4.77± (4.77AC @ \$137.00/AC or \$653 annually. Expires 09/30/2028) • Soil Productivity Index: 90.1 Primary Soils: Doran Clay Loam (58%), Antler Clay Loam (24%)• 2018 Taxes: \$2,840