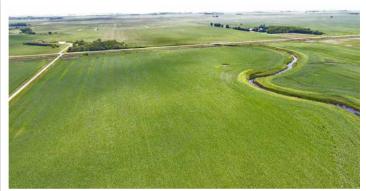

Cropland Acres: 124+/-Wooded Acres: 26+/-Soil Productivity Index: 75 Taxes ('15): \$978.47 00:04:00 US \$115,000.00 (5 bids)

Legal Description: SW1/4 EX. R.R. Section 30-130-45 • Total Acres: 144.5± • Cropland Acres: 132± CRP Cropland Acres: 4.77± (4.77AC @ \$137.00/AC or \$653 annually. Expires 09/30/2028) • Soil Productivity Index: 90.1 Primary Soils: Doran Clay Loam (58%), Antler Clay Loam (24%)• 2018 Taxes: \$2,840