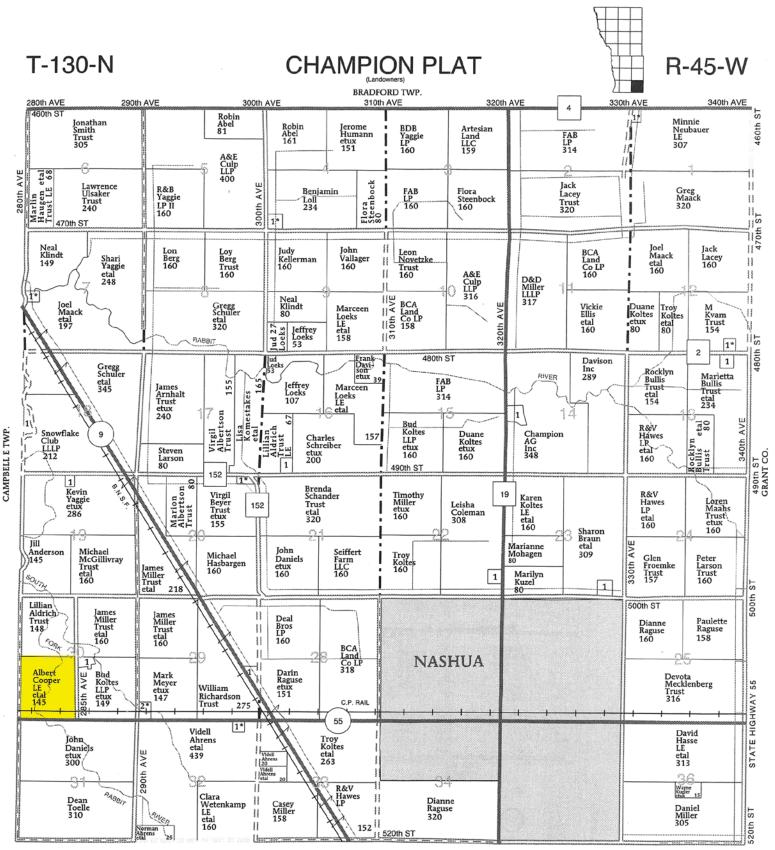

### CATALOG ORDER **#1 Cavalier County, ND** Land Auction - 153.24± Acres Description: NW 1/4 Section 5-163-57 Deeded Acres: 153.24+/-

Cropland Acres: 124+/-Wooded Acres: 26+/-Soil Productivity Index: 75 Taxes ('15): \$978.47 00:04:00 US \$115,000.00 (5 bids)

Legal Description: SW1/4 EX. R.R. Section 30-130-45 • Total Acres: 144.5± • Cropland Acres: 132± CRP Cropland Acres: 4.77± (4.77AC @ \$137.00/AC or \$653 annually. Expires 09/30/2028) • Soil Productivity Index: 90.1 Primary Soils: Doran Clay Loam (58%), Antler Clay Loam (24%)• 2018 Taxes: \$2,840

### Wilkin County, MN

2227

RCPT#

JANELLE KRUMP
WILKIN COUNTY AUDITOR - TREASURER
P.O. BOX 368
BRECKENRIDGE, MN 56520-0368
218-643-7112
www.co.wilkin.mn.us

Property ID Number: 08-030-0300

Property Description: SECT-30 TWP-130 RANG-45

SW1/4 EX. R.R. ACRES 144.50

ALAN COOPER ETAL

616-T

ACRES 144.50

PROPERTY TAX STATEMENT Taxes P

5.371 5,371 Values and Classification Taxes Pavable Year 2019 2018 **Estimated Market Value:** 537,100 537,100 Step **Homestead Exclusion:** 1 Taxable Market Value: 537,100 537,100 New Improve/Expired Excls: Property Class: AGRI NON-HSTD AGRI NON-HSTD Sent in March 2018 **Proposed Tax** Step \* Does Not Include Special Assessments 2.846.00 2 Sent in November 2018 **Property Tax Statement** Step First half Taxes: 1,420.00 Second half Taxes: 3 1.420.00